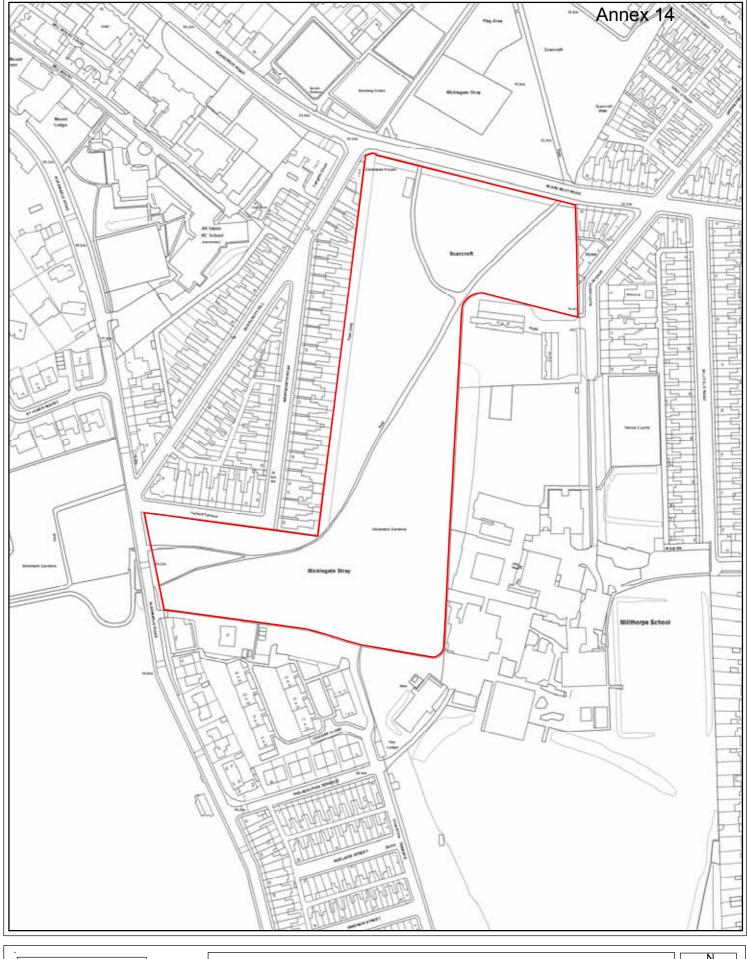

|                  | Scarcroft Allotments                                                                                                            |                                  |
|------------------|---------------------------------------------------------------------------------------------------------------------------------|----------------------------------|
|                  | SCALE 1:2,500 DRAWN BY: CC                                                                                                      | DATE: 25/09/2017                 |
| Asset & Property | Originating Group:<br>Asset & Property Mana                                                                                     | gement Drawing No.<br>E01418/B02 |
| Management       | Reproduced from the Ordnance Survey with the permission of the Controller of Her Majesty's Stationery Office © Crown copyright. |                                  |